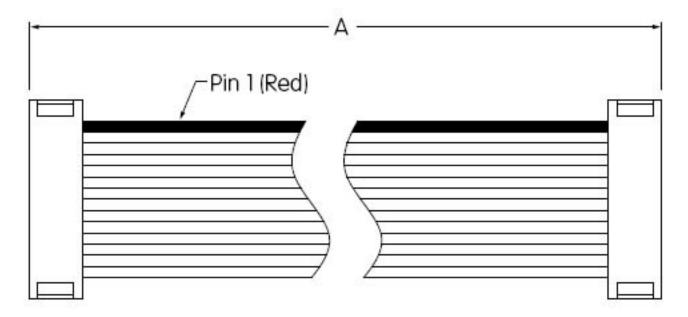

## **ISDCB8 Ribbon Cable Data Sheet**

7850 East Gelding Drive · Scottsdale, AZ 85260-3420

Description:

The ISDCB8 Ribbon Cable is a 14-conductor cable with two 7x2 receptacles with .100" spacing.

Use:

The part is used to connect SmartSwitch controller boards to SmartSwitch logic boards and to connect SmartSwitch logic boards to one another.

Part number configuration:

Base number is ISDCB8.

Full number is ISDCB8A where A is the length of the cable from the outside edge of the connectors.

## Examples:

| Part number                                                                    | Length                                                            |
|--------------------------------------------------------------------------------|-------------------------------------------------------------------|
| ISDCB81.2                                                                      | 1.2 inch                                                          |
| ISDCB81.3                                                                      | 1.3 inch                                                          |
| ISDCB83                                                                        | 3 inch                                                            |
| ISDCB84                                                                        | 4 inch                                                            |
| ISDCB88                                                                        | 8 inch                                                            |
| ISDCB810                                                                       | 10 inch                                                           |
| ISDCB812                                                                       | 12 inch                                                           |
| ISDCB818                                                                       | 18 inch                                                           |
| ISDCB824                                                                       | 24 inch                                                           |
| ISDCB81.3<br>ISDCB83<br>ISDCB84<br>ISDCB84<br>ISDCB810<br>ISDCB812<br>ISDCB818 | 1.3 inch   3 inch   4 inch   8 inch   10 inch   12 inch   18 inch |